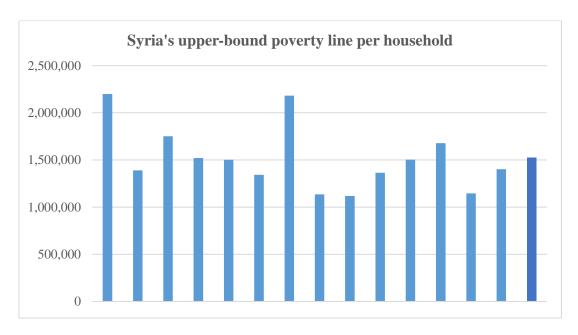

Syrian Center for Policy Research

Link: https://www.scpr-syria.org/syria-statistics/

The Syrian Center for Policy Research's Consumer Price Index in Syria

Indicator: Syria's national poverty lines per household by governorate - June 2022 (in Syrian pounds)

## Syria's national poverty lines per household by governorates – June 2022 (in Syrian pounds)

Source: SCPR 2022, Monthly Survey of Consumer Prices in Syria.

Syrian Center for Policy Research

Link: https://www.scpr-syria.org/syria-statistics/

The Syrian Center for Policy Research's Consumer Price Index in Syria

Indicator: Syria's national poverty lines per household by governorate - June 2022 (in Syrian pounds)

Last Updated: 31/12/2022

Data: June 2022 Unit: Syrian pounds

Source: SCPR 2022, Monthly Survey of Consumer Prices in Syria.