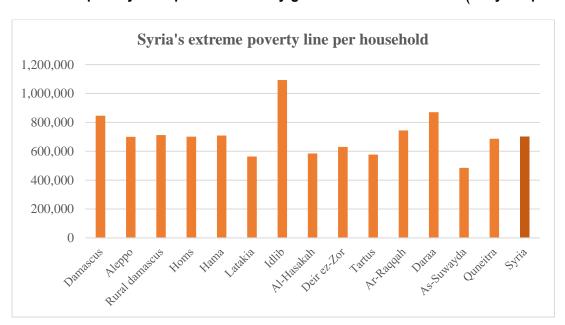

Syrian Center for Policy Research

Link: https://www.scpr-syria.org/syria-statistics/

The Syrian Center for Policy Research's Consumer Price Index in Syria

Indicator: Syria's national poverty lines per household by governorate - June 2022 (in Syrian pounds)

## Syria's national poverty lines per household by governorates – June 2022 (in Syrian pounds)

Source: SCPR 2022, Monthly Survey of Consumer Prices in Syria.

Syrian Center for Policy Research

Link: https://www.scpr-syria.org/syria-statistics/

The Syrian Center for Policy Research's Consumer Price Index in Syria

Indicator: Syria's national poverty lines per household by governorate - June 2022 (in Syrian pounds)

Last Updated: 31/12/2022

Data: June 2022 Unit: Syrian pounds

Source: SCPR 2022, Monthly Survey of Consumer Prices in Syria.